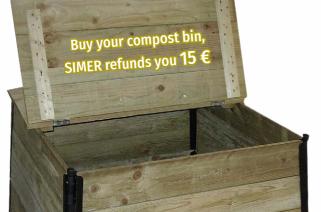

### SORT IS GOOD, REDUCE IS BETTER!

Asking for a doggy bag at the restaurant, buying a compost bin with 15 € refund, using washable diapers for the baby...

Everyone can choose easy ways to reduce its waste! What about you?