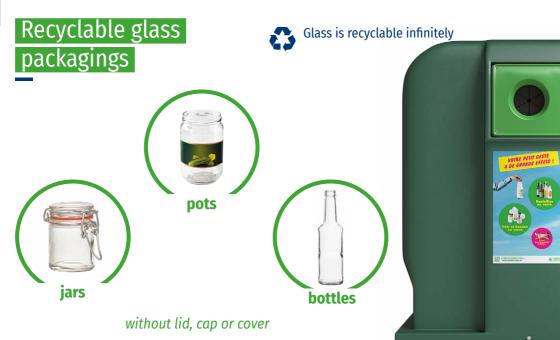

## Recyclable packagings

keep the lid on

plastic packagings with a cap

plastic pots, punnets and trays, stretchable plastic packagings

food cartons, small cardboard packagings

metallic packagings

**NOT SURE? Visit our website** www.simer86.fr