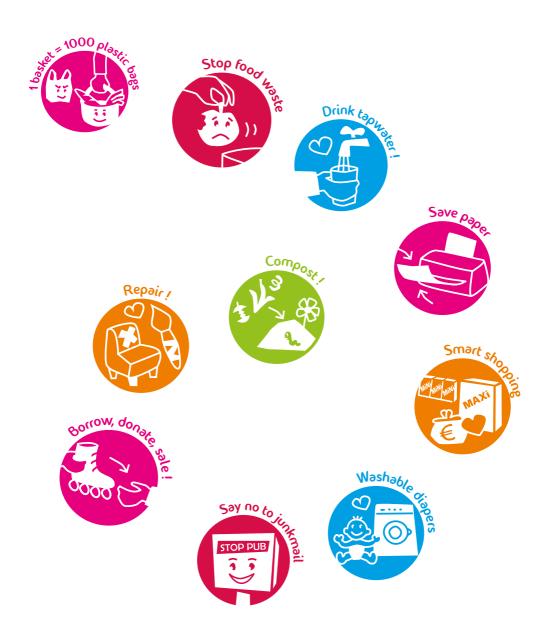

### SORT IS GOOD, REDUCE IS BETTER!

Asking for a doggy bag at the restaurant, buying a compost bin with 15 € refund, using washable diapers for the baby...

Everyone can choose easy ways to reduce its waste! What about you?

#### Give your objects a second life

Second hand shop, flea market, specialized web site, or donation (local associations, friends, neighbours). Find « ESPACES DONS » for your objects on our recycling centers (Chauvigny, Lussac-les-Châteaux, Millac, Montmorillon, Verrières, Usson-du-Poitou).

After reparation or cleaning by Corbeau Blanc and ADECL employees, these objects will be sold at low cost in Oueaux\* and Lussac-les-châteaux.