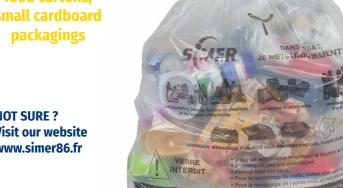

## Recyclable packagings

keep the lid on

plastic packagings with a cap

plastic pots, punnets and trays, stretchable plastic packagings

food cartons, small cardboard packagings

metallic packagings

**NOT SURE? Visit our website** www.simer86.fr