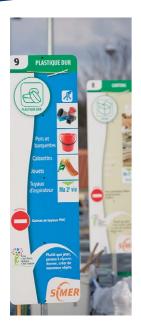

### How it works?

- **↗** Access is reserved to inhabitants who pays its waste bill to SIMER.
- 7 Come, at least 15 min before the close.
- **→** For large drop-off (more than 5 m³), please contact your recycling center before coming.
- **7** On site, ask an agent and respect sorting rules.
- → Recycling center agents are presents to guide you and keep the site safe.

→ organise your trunk or trailer

→ with a smile, it's better!